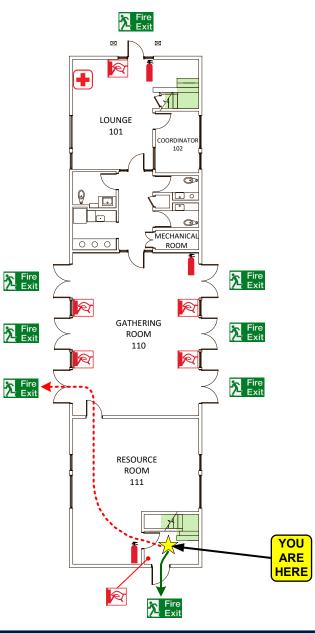

**Sneq'wa e'lun Building** Building #77 2005 Sooke Road, Colwood, BC

Level 1

IF YOU HEAR THE ALARM ...

ASSEMBLE clear of building at the designated

DO NOT re-enter building until cleared by fire dept

EVACUATE via the nearest safe exit.

ASSEMBLY AREA (as shown on map)

STAY CLEAR of arriving fire equipment.