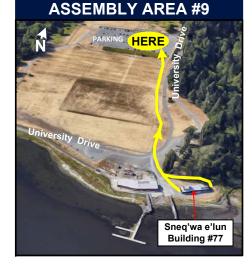

**Sneq'wa e'lun Building** Building #77 2005 Sooke Road, Colwood, BC

Level 1

IF YOU HEAR THE ALARM ...

ASSEMBLE clear of building at the designated

DO NOT re-enter building until cleared by fire dept

EVACUATE via the nearest safe exit.

ASSEMBLY AREA (as shown on map)

STAY CLEAR of arriving fire equipment.