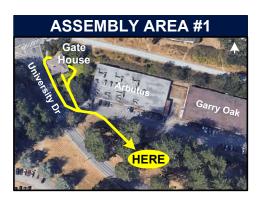

#### IF YOU HEAR THE ALARM...

EVACUATE via the nearest safe exit. ASSEMBLE clear of building at the designated ASSEMBLY AREA (as shown on map) STAY CLEAR of arriving fire equipment. DO NOT re-enter building until cleared by fire dept.

ASSEMBLY AREA (as shown on map)

STAY CLEAR of arriving fire equipment.

ASSEMBLE clear of building at the designated

DO NOT re-enter building until cleared by fire dept.