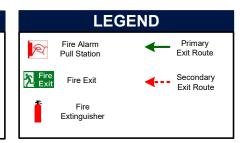

#### **Gate House** Building #9 2005 Sooke Road, Colwood, BC Level 1

WASH ROOM OFFICE OFFICE MAIN **ENTRY** Ż Fire Fire Exit 汔 Exit R KITCHEN YOU ARE HERE OFFICE OFFICE

EXTERIOR STAIRS UP FROM BASEMENT

EVACUATE via the nearest safe exit.