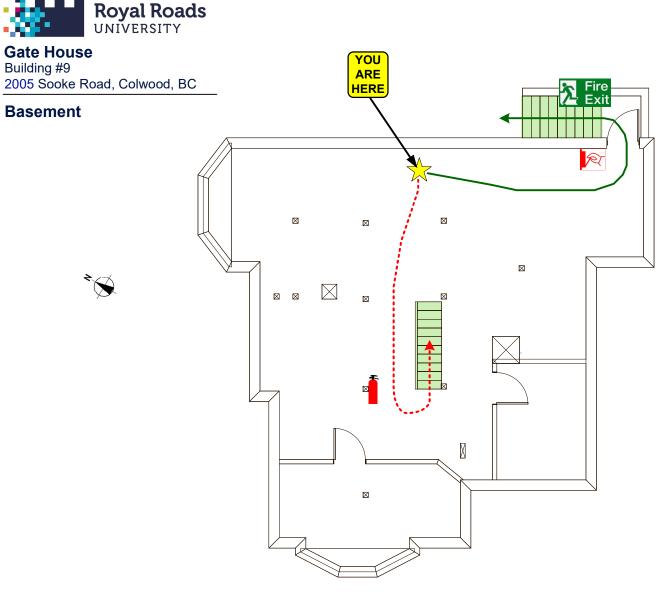

#### **Gate House** Building #9 2005 Sooke Road, Colwood, BC Level 1

WASH ROOM OFFICE OFFICE MAIN **ENTRY** Ż Fire Fire Exit 汔 Exit R KITCHEN YOU ARE HERE OFFICE OFFICE

EXTERIOR STAIRS UP FROM BASEMENT

EVACUATE via the nearest safe exit.