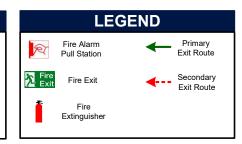

#### IF YOU DISCOVER A FIRE...

ACTIVATE the nearest fire alarm pull station. EVACUATE via the nearest safe exit. CALL 911 to report fire at: **2005 Sooke Rd** (Building # 9) PROCEED to main entrance & report to fire dept.

#### **EMERGENCY PROCEDURES** IF YOU HEAR THE ALARM ...

**IF YOU DISCOVER A FIRE...** 

ACTIVATE the nearest fire alarm pull station. EVACUATE via the nearest safe exit. CALL 911 to report fire at: 2005 Sooke Rd (Building # 9) PROCEED to main entrance & report to fire dept.