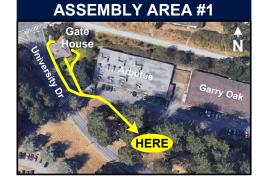

#### IF YOU HEAR THE ALARM...

EVACUATE via the nearest safe exit. ASSEMBLE clear of building at the designated ASSEMBLY AREA (as shown on map) STAY CLEAR of arriving fire equipment. DO NOT re-enter building until cleared by fire dept.

ASSEMBLY AREA (as shown on map)

STAY CLEAR of arriving fire equipment.

ASSEMBLE clear of building at the designated

DO NOT re-enter building until cleared by fire dept.