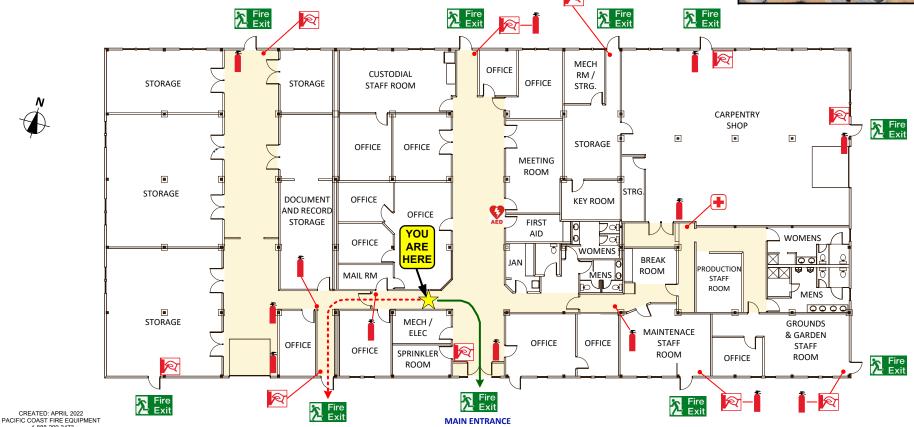

### IF YOU HEAR THE ALARM...

1-888-299-3473 www.nacificcoastfire.com

EVACUATE via the nearest safe exit. ASSEMBLE clear of building at the designated ASSEMBLY AREA (as shown on map) STAY CLEAR of arriving fire equipment. DO NOT re-enter building until cleared by fire dept

### IF YOU DISCOVER A FIRE...

ACTIVATE the nearest fire alarm pull station. EVACUATE via the nearest safe exit. CALL 911 to report fire at: 2005 Sooke Rd (Building #7B)

PROCEED to main entrance & report to fire dept.