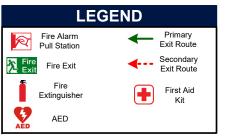

### IF YOU HEAR THE ALARM...

1-888-299-3473 www.nacificcoastfire.com

EVACUATE via the nearest safe exit. ASSEMBLE clear of building at the designated ASSEMBLY AREA (as shown on map) STAY CLEAR of arriving fire equipment. DO NOT re-enter building until cleared by fire dept

### IF YOU DISCOVER A FIRE...

ACTIVATE the nearest fire alarm pull station. EVACUATE via the nearest safe exit. CALL 911 to report fire at: 2005 Sooke Rd (Building #7B)

PROCEED to main entrance & report to fire dept.