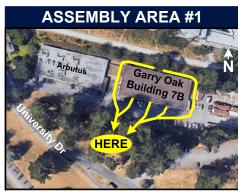

### IF YOU HEAR THE ALARM...

1-888-299-3473 www.nacificcoastfire.com

EVACUATE via the nearest safe exit. ASSEMBLE clear of building at the designated ASSEMBLY AREA (as shown on map) STAY CLEAR of arriving fire equipment. DO NOT re-enter building until cleared by fire dept