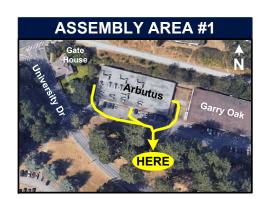

## IF YOU HEAR THE ALARM...

EVACUATE via the nearest safe exit.
ASSEMBLE clear of building at the designated
ASSEMBLY AREA (as shown on map)
STAY CLEAR of arriving fire equipment.
DO NOT re-enter building until cleared by fire dept