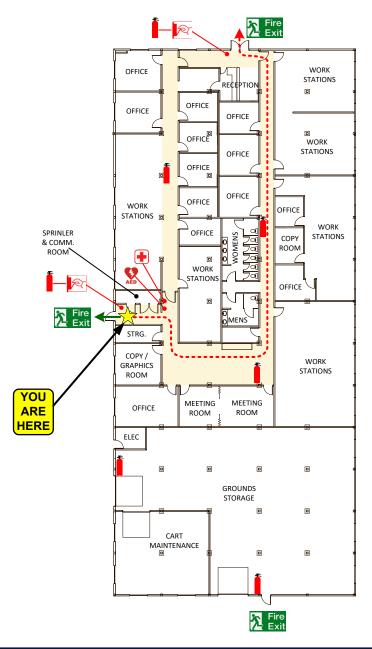

## IF YOU HEAR THE ALARM...

EVACUATE via the nearest safe exit.
ASSEMBLE clear of building at the designated
ASSEMBLY AREA (as shown on map)
STAY CLEAR of arriving fire equipment.
DO NOT re-enter building until cleared by fire dept

### IF YOU DISCOVER A FIRE...

ACTIVATE the nearest fire alarm pull station. EVACUATE via the nearest safe exit. CALL 911 to report fire at: 2005 Sooke Rd (Building # 7A)

PROCEED to main entrance & report to fire dept.