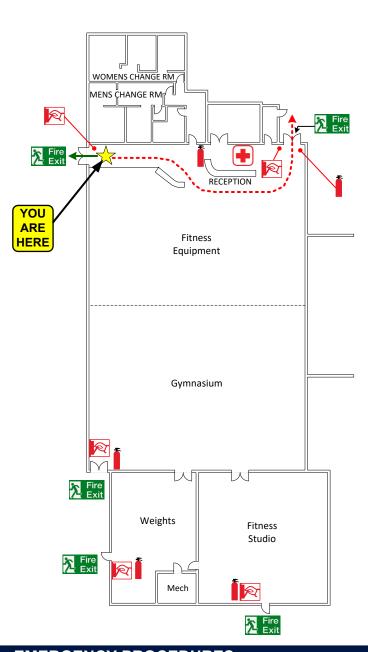

## **Recreation Centre** Building #22 2005 Sooke Road, Colwood, BC

EVACUATE via the nearest safe exit.

ASSEMBLY AREA (as shown on map)

STAY CLEAR of arriving fire equipment.

ASSEMBLE clear of building at the designated

DO NOT re-enter building until cleared by fire dept

## **EMERGENCY PROCEDURES** IF YOU HEAR THE ALARM ...

## **IF YOU DISCOVER A FIRE...**

ACTIVATE the nearest fire alarm pull station. EVACUATE via the nearest safe exit. CALL 911 to report fire at: 2005 Sooke Rd (Building # 22) PROCEED to main entrance & report to fire dept.