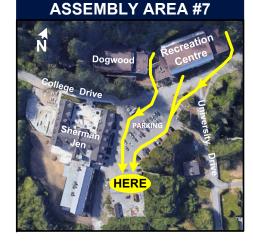

## **Recreation Centre** Building #22 2005 Sooke Road, Colwood, BC

EVACUATE via the nearest safe exit.

ASSEMBLY AREA (as shown on map)

STAY CLEAR of arriving fire equipment.

ASSEMBLE clear of building at the designated