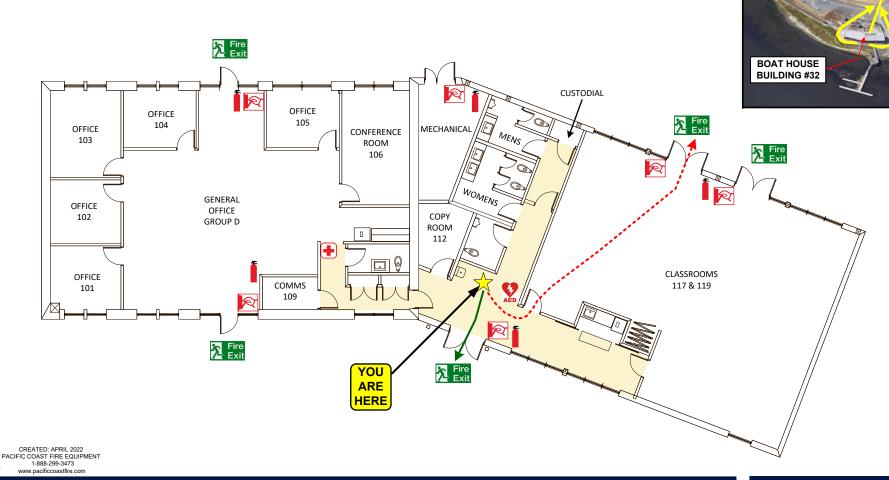

## **Boat House Building**

Building #32 2005 Sooke Road, Colwood, BC

**ASSEMBLY AREA #9**